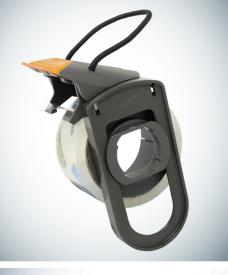

#### **Tape Tearer** The Ultimate Tape Dispenser

Tape Tearer is the only tape dispenser that can dispense any type of 2" tape, from masking, packing, to super tough duct tapes and backed tapes. The adjustable spool keeps the tape snug against the cutter throughout the use of the entire roll. The blade guard helps guide accurate placement of the tape onto the box or envelope.

TAPE TEARER WORKS WITH ANY 2" TAPE:

GAFF MASKING DUCT

Listen to Mighty Line's New Safety Podcast WarehouseSafetyTips.com