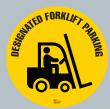

NO PEDESTRIAN TRAFFIC

FIRST AID KIT DO NOT BLOCK

WARNING FORK LIFT TRAFFIC

DESIGNATED FORK LIFT PARKING

**Customize it!** 

You can customize any of these signs or create your own sign design using our online tool.