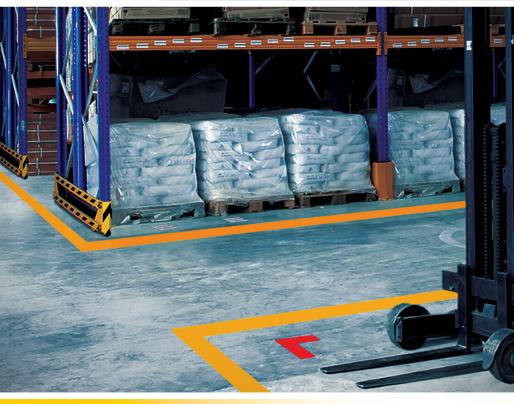

### Color, Size, Shape. You Name It, We Have It.

We have everything you need to organize and safe-guard your facility. Use the many colors and shapes of Mighty Line floor tapes and floor markers to indicate work flow, delineate work areas, and mark proper placement of equipment, tools, inventories, and machinery.

### The Basic 5S Steps:

**SORT** Leave in place only the items necessary to obtain optimal production.

**SET IN ORDER** Use colors of Mighty Line floor tapes and floor markers to show work flow patterns, delineate work areas, and mark proper placement of tools, inventories, and machinery.