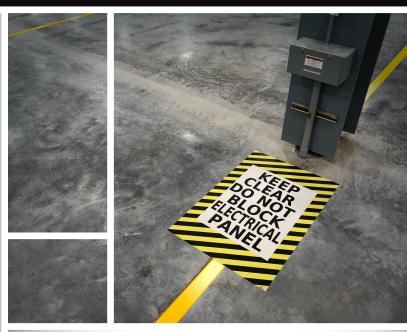

# **FLOOR SIGNS**

### **Floor Signs**

8

Mighty Line industrial floor signs are great for marking safety areas. Our floor signs come in a variety of standard options for you to choose from or you can customize your own signs. Our Mighty Line floor signs are extremely durable and can handle the rough industrial environment. Mighty Line floor signs have a peel and stick adhesive.

CAUTION - DOOR SWING AREA **KEEP CLEAR** 

FIRE EXTINGUISHER DO NOT BLOCK

DO NOT BLOCK

PEDESTRIAN TRAFFIC

DO NOT BLOCK FIRE EXTINGUISHER

WARNING FORK LIFT TRAFFIC

DO NOT BLOCK

PERSONAL PROTECTION EQUIPMENT MUST BE WORN AT ALL TIMES

NO PEDESTRIAN TRAFFIC

FIRST AID KIT DO NOT BLOCK

WARNING FORK LIFT TRAFFIC

DESIGNATED FORK LIFT PARKING

**Customize it!** 

You can customize any of these signs or create your own sign design using our online tool.