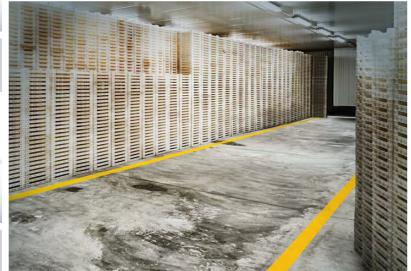

### The Strongest, Most Durable Industrial Floor Marking Products Out There

The Mighty Line difference is the patented technology in our floor tape. Our floor tapes, floor signs and floor markings are made to hold up to the rigors of warehouse activity. In addition to the unsurpassed durability, they are easy to install and have minimal residue upon removal.

### Color, Size, Shape. You Name It, We Have It.

We have everything you need to organize and safe-guard your facility. Use the many colors and shapes of Mighty Line floor tapes and floor markers to indicate work flow, delineate work areas, and mark proper placement of equipment, tools, inventories, and machinery.