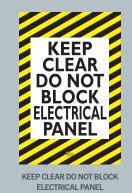

### **5S Color Code Chart**

Based on Common Industry Practices.

| YELLOW                            | Use to signify safe paths for walking                                             |
|-----------------------------------|-----------------------------------------------------------------------------------|
| RED                               | For dangerous areas, emergency exit areas                                         |
| WHITE                             | Production equipment: machines, carts, incoming racks                             |
| GREEN                             | Safety-related areas: eye wash stations, safety showers etc.                      |
| ORANGE                            | Machinery parts areas                                                             |
| BLUE                              | Works in progress/equipment under repair zones                                    |
| BLACK                             | Finished goods area                                                               |
| YELLOW<br>WITH BLACK<br>Diagonals | Extra caution walkways                                                            |
| WHITE<br>WITH RED<br>DIAGONALS    | Safety equipment areas: Fire extinguishers, electrical panels, AED machines, etc. |