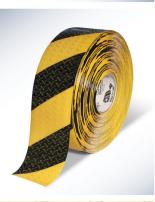

### **NEW!** Mighty Line TAC Floor Tape

Embedded diamond pattern surface provides extra traction and safety in even the most hard-to-navigate areas. Easy to apply. Easy to remove. Easy to clean.

# Mighty Line TAC Floor Tape

3" X 100'

GRAY

WHITE

RED

BLUE

GREEN

#### Get a Grip with Mighty Line TAC Floor Tape

- Embedded diamond pattern surface provides extra traction and safety in even the most hard-to-navigate areas.
- Easy to apply.
- Easy to remove.
- Easy to clean.