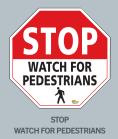

### **Floor Signs**

8

Mighty Line industrial floor signs are great for marking safety areas. Our floor signs come in a variety of standard options for you to choose from or you can customize your own signs. Our Mighty Line floor signs are extremely durable and can handle the rough industrial environment. Mighty Line floor signs have a peel and stick adhesive.

CAUTION - DOOR SWING AREA **KEEP CLEAR** 

FIRE EXTINGUISHER DO NOT BLOCK

DO NOT BLOCK

PEDESTRIAN TRAFFIC

DO NOT BLOCK FIRE EXTINGUISHER

WARNING FORK LIFT TRAFFIC

DO NOT BLOCK

PERSONAL PROTECTION EQUIPMENT MUST BE WORN AT ALL TIMES

NO PEDESTRIAN TRAFFIC

FIRST AID KIT DO NOT BLOCK

WARNING FORK LIFT TRAFFIC

DESIGNATED FORK LIFT PARKING

**Customize it!** 

You can customize any of these signs or create your own sign design using our online tool.