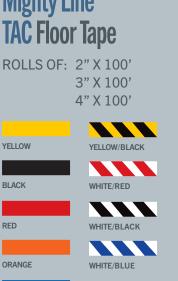

### **NEW!** Mighty Line TAC Floor Tape

Embedded diamond pattern surface provides extra traction and safety in even the most hard-to-navigate areas. Easy to apply. Easy to remove. Easy to clean.

# Mighty Line TAC Floor Tape

3" X 100'

GRAY

WHITE

RED

BLUE

GREEN