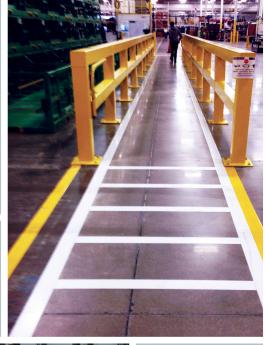

### Color, Size, Shape. You Name It, We Have It.

We have everything you need to organize and safe-guard your facility. Use the many colors and shapes of Mighty Line floor tapes and floor markers to indicate work flow, delineate work areas, and mark proper placement of equipment, tools, inventories, and machinery.

# **TAPES & SHAPES**

4

### **Floor Marking Angles**

Our patented 2" floor marking Half Angle is great for 5s environments and pallet markings. 3 year limited warranty. 100 Half Angles (50 Xs) per pack.