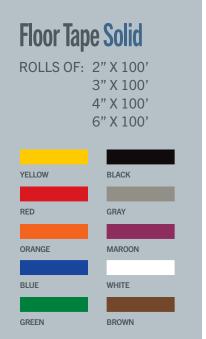

### **Floor Tape Diagonal**

ROLLS OF: 2" X 100' 3" X 100' 4" X 100' 6" X 100'

ORANGE/BLACK

WHITE/GREEN YELLOW/MAGENTA

WHITE/BLACK