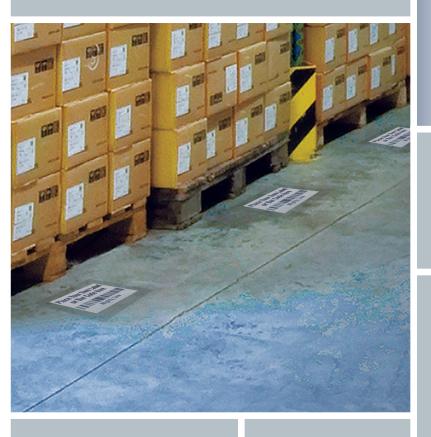

### **Label Protectors**

Try our Mighty Line Heavy Duty Clear Label Protector, with 2X the thickness. Protectors are a valuable and versatile 5S floor marking tool, great for designating inventory. Place our clear label over your own custom label or barcode label. Mighty Line Label Protectors are easy to apply, with a peel-and-stick adhesive, and remove easily, with no residue.

#### Floor Label Protectors 6"x10"/10"x13"

### **Floor Heavy Duty Label Protectors**

4"x6"/4"x10"/6"x10"/10"x13"