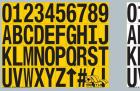

### **Die-Cut Location Markers**

10" HIGH x 4.5" WIDE PACK OF 10 - 1 CHARACTER CUSTOM PACK OF 50

### Letters & Numbers Location Markers

YELLOW

10" HIGH x 6" WIDE PACK OF 10 - 1 CHARACTER CUSTOM PACK OF 50

YELLOW/BLACK

WHITE/BLACK