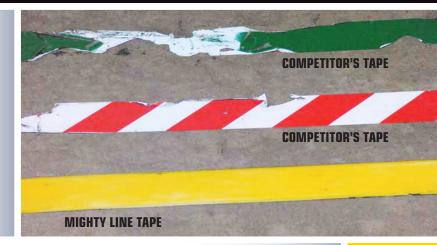

#### Whose Tape is Toughest?

We installed our Mighty Line tape and a major competitor's tape side by side in an aggressive test area that is frequently traversed by forklifts carrying heavy loads. Nine months later, we visited this site to compare the results. You can see the competitors' tape has significant damage and disintegration, while Mighty Line Tape holds up to the test.