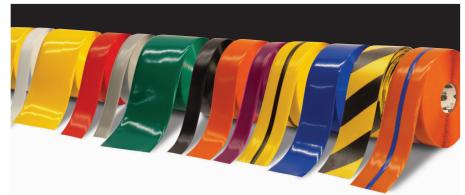

### Color, Size, Shape. You Name It, We Have It.

We have everything you need to organize and safe-guard your facility. Use the many colors and shapes of Mighty Line floor tapes and floor markers to indicate work flow, delineate work areas, and mark proper placement of equipment, tools, inventories, and machinery.

# **TAPES & SHAPES**

4