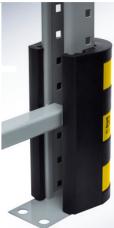

### **Superior Column Protection**

Protect your rack columns with RAM Guard<sup>™</sup> with its patent-pending Rubber Armored Metal design. Molded of energy absorbing rubber with a "U-shaped" steel insert and force distributing rubber voids, RAM Guard<sup>™</sup> absorbs significantly more energy during impact than most column protection devices offered today.