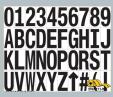

### **Die-Cut Location Markers**

10" HIGH x 4.5" WIDE PACK OF 10 - 1 CHARACTER CUSTOM PACK OF 50

### Letters & Numbers Location Markers

YELLOW

10" HIGH x 6" WIDE PACK OF 10 - 1 CHARACTER CUSTOM PACK OF 50

YELLOW/BLACK

WHITE/BLACK