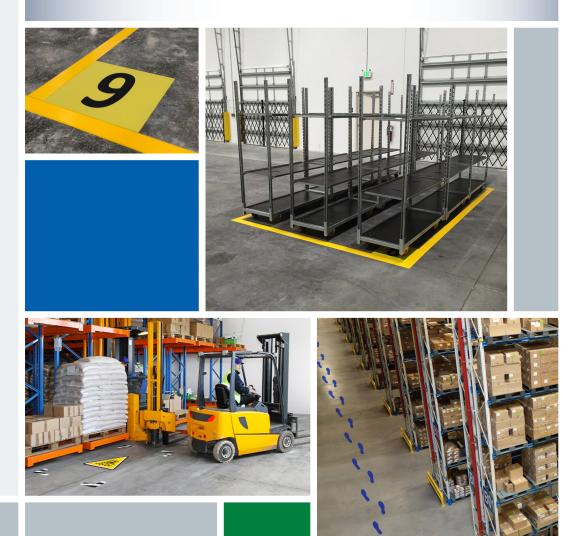

### Color, Size, Shape. You Name It, We Have It.

We have everything you need to organize and safe-guard your facility. Use the many colors and shapes of Mighty Line floor tapes and floor markers to indicate work flow, delineate work areas, and mark proper placement of equipment, tools, inventories, and machinery.

# **TAPES & SHAPES**

4

### **Floor Signs**

8

Mighty Line industrial floor signs are great for marking safety areas. Our floor signs come in a variety of standard options for you to choose from or you can customize your own signs. Our Mighty Line floor signs are extremely durable and can handle the rough industrial environment. Mighty Line floor signs have a peel and stick adhesive.