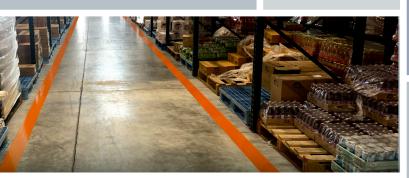

#### **SPECIALTY TAPES**

### Anti-Slip Floor Tape

ROLLS OF: 2" X 100' 3" X 100' 4" X 100' 6" X 100'

FINE

| YELLOW       | CLEAR |
|--------------|-------|
|              |       |
| YELLOW/BLACK | BLUE  |
|              |       |
| BLACK        | RED   |
|              |       |
| LUMINESCENT  | WHITE |