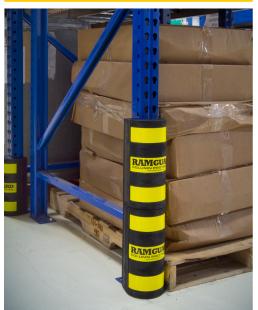

### **Superior Column Protection**

Protect your rack columns with RAM Guard<sup>™</sup> with its patent-pending Rubber Armored Metal design. Molded of energy absorbing rubber with a "U-shaped" steel insert and force distributing rubber voids, RAM Guard<sup>™</sup> absorbs significantly more energy during impact than most column protection devices offered today.