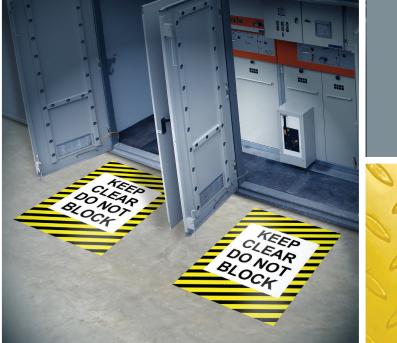

# **FLOOR SIGNS**

### **Floor Signs**

8

Mighty Line industrial floor signs are great for marking safety areas. Our floor signs come in a variety of standard options for you to choose from or you can customize your own signs. Our Mighty Line floor signs are extremely durable and can handle the rough industrial environment. Mighty Line floor signs have a peel and stick adhesive.

CAUTION - DOOR SWING AREA **KEEP CLEAR** 

FIRE EXTINGUISHER DO NOT BLOCK

DO NOT BLOCK

PEDESTRIAN TRAFFIC

DO NOT BLOCK FIRE EXTINGUISHER

WARNING FORK LIFT TRAFFIC

DO NOT BLOCK

PERSONAL PROTECTION EQUIPMENT MUST BE WORN AT ALL TIMES

NO PEDESTRIAN TRAFFIC

FIRST AID KIT DO NOT BLOCK

WARNING FORK LIFT TRAFFIC

DESIGNATED FORK LIFT PARKING

**Customize it!** 

You can customize any of these signs or create your own sign design using our online tool.