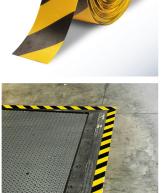

### The Strongest, Most Durable Industrial Floor Marking Products Out There

The Mighty Line difference is the patented technology in our floor tape. Our floor tapes, floor signs and floor markings are made to hold up to the rigors of warehouse activity. In addition to the unsurpassed durability, they are easy to install and have minimal residue upon removal.

#### Whose Tape is Toughest?

We installed our Mighty Line tape and a major competitor's tape side by side in an aggressive test area that is frequently traversed by forklifts carrying heavy loads. Nine months later, we visited this site to compare the results. You can see the competitors' tape has significant damage and disintegration, while Mighty Line Tape holds up to the test.

#### We've Got the Edge on Durability.

- 7 times thicker than average floor tape
- Patented technology makes it more durable than other floor tapes
- · Beveled edges
- Peel & stick adhesive, removes easily
- Pull tab makes it easy to remove the liner from the adhesive backing
- Certified Anti-Static—use in areas with electronic equipment or electronics manufacturing