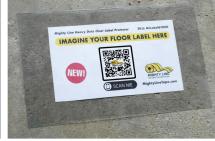

### **Label Protectors**

Try our Mighty Line Heavy Duty Clear Label Protector, with 2X the thickness. Protectors are a valuable and versatile 5S floor marking tool, great for designating inventory. Place our clear label over your own custom label or barcode label. Mighty Line Label Protectors are easy to apply, with a peel-and-stick adhesive, and remove easily, with no residue.

#### Floor Label Protectors 6"x10"/10"x13"

### **Floor Heavy Duty Label Protectors**

4"x6"/4"x10"/6"x10"/10"x13"