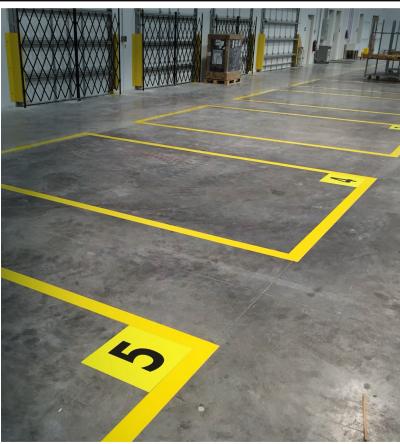

### Color, Size, Shape. You Name It, We Have It.

We have everything you need to organize and safe-guard your facility. Use the many colors and shapes of Mighty Line floor tapes and floor markers to indicate work flow, delineate work areas, and mark proper placement of equipment, tools, inventories, and machinery.

# **TAPES & SHAPES**

4

### Floor Tape Shapes

NUMEROUS SHAPES & COLORS