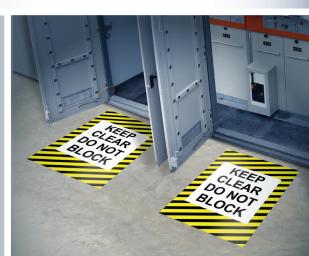

# **FLOOR SIGNS**

### **Floor Signs**

8

Mighty Line industrial floor signs are great for marking safety areas. Our floor signs come in a variety of standard options for you to choose from or you can customize your own signs. Our Mighty Line floor signs are extremely durable and can handle the rough industrial environment. Mighty Line floor signs have a peel and stick adhesive.

CAUTION - DOOR SWING AREA **KEEP CLEAR** 

FIRE EXTINGUISHER DO NOT BLOCK

DO NOT BLOCK

PEDESTRIAN TRAFFIC

DO NOT BLOCK FIRE EXTINGUISHER

WARNING FORK LIFT TRAFFIC

DO NOT BLOCK

PERSONAL PROTECTION EQUIPMENT MUST BE WORN AT ALL TIMES

NO PEDESTRIAN TRAFFIC

FIRST AID KIT DO NOT BLOCK

WARNING FORK LIFT TRAFFIC

DESIGNATED FORK LIFT PARKING

**Customize it!** 

You can customize any of these signs or create your own sign design using our online tool.