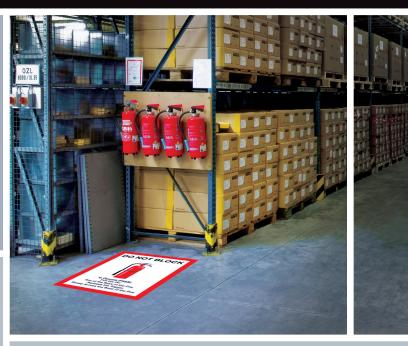

### **Floor Signs**

8

Mighty Line industrial floor signs are great for marking safety areas. Our floor signs come in a variety of standard options for you to choose from or you can customize your own signs. Our Mighty Line floor signs are extremely durable and can handle the rough industrial environment. Mighty Line floor signs have a peel and stick adhesive.

CAUTION - DOOR SWING AREA **KEEP CLEAR** 

FIRE EXTINGUISHER DO NOT BLOCK

DO NOT BLOCK

PEDESTRIAN TRAFFIC

DO NOT BLOCK FIRE EXTINGUISHER

WARNING FORK LIFT TRAFFIC

DO NOT BLOCK

PERSONAL PROTECTION EQUIPMENT MUST BE WORN AT ALL TIMES

NO PEDESTRIAN TRAFFIC

FIRST AID KIT DO NOT BLOCK

WARNING FORK LIFT TRAFFIC

DESIGNATED FORK LIFT PARKING

**Customize it!** 

You can customize any of these signs or create your own sign design using our online tool.