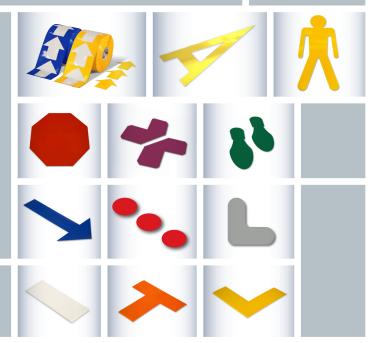

### Color, Size, Shape. You Name It, We Have It.

We have everything you need to organize and safe-guard your facility. Use the many colors and shapes of Mighty Line floor tapes and floor markers to indicate work flow, delineate work areas, and mark proper placement of equipment, tools, inventories, and machinery.

### Floor Tape Shapes

NUMEROUS SHAPES & COLORS

### **Die-Cut Location Markers**

10" HIGH x 4.5" WIDE PACK OF 10 - 1 CHARACTER CUSTOM PACK OF 50

### Letters & Numbers Location Markers

YELLOW

10" HIGH x 6" WIDE PACK OF 10 - 1 CHARACTER CUSTOM PACK OF 50

YELLOW/BLACK

WHITE/BLACK

### **Floor Marking Angles**

Our patented 2" floor marking Half Angle is great for 5s environments and pallet markings. 3 year limited warranty. 100 Half Angles (50 Xs) per pack.