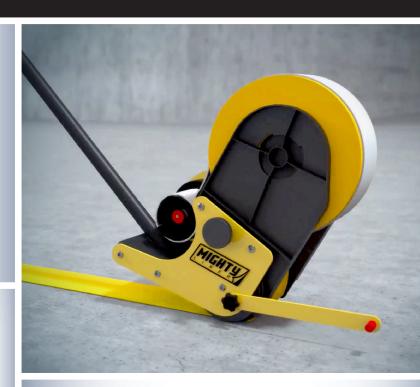

### **Application Made Easy**

Try our NEW Mighty Liner Floor Tape Applicators. The lightweight, easy-to-use applicators apply either 2", 3", 4" width tapes, or 6" width tape. And the guidance arm helps you apply the tape straight and correctly the first time.